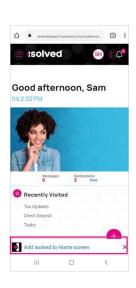

### Step 3

Once logged in, you will be prompted at the bottom to install the app to your Home Screen. Tap the notification to open the install screen.