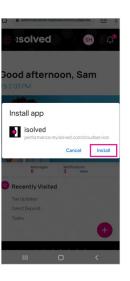

# **Adaptive Employee Experience Guide!**

Step-by-step guide for transitioning to the new isolved interface.

Please ensure you're using Google Chrome as your browser for best results

#### Step 1

With phone, please take an image of QR code\* to open home page.



### Step 2

Log into the homepage with your Username and Password.



### Step 3

Once logged in, you will be prompted at the bottom to install the app to your Home Screen. Tap the notification to open the install screen.





## Step 4

Select the "Install" link from the list of options.





## Step 5

The isolved "app" will be added to your mobile home screen for simplified access.



**Android**