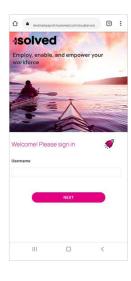

# **Adaptive Employee Experience Guide!**

Step-by-step guide for transitioning to the new isolved interface.

Please ensure you're using Google Chrome as your browser for best results

#### Step 1

With phone, please take an image of QR code\* to open home page.



### Step 2

Log into the homepage with your Username and Password.



### Step 3

Once logged in, you will be prompted at the bottom to install the app to your Home Screen. Tap the notification to open the install screen.





## Step 4

Select the "Install" link from the list of options.





## Step 5

The isolved "app" will be added to your mobile home screen for simplified access.



**Android**