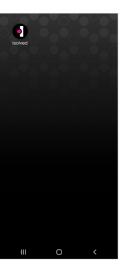

## Step 5

The isolved "app" will be added to your mobile home screen for simplified access.

**Android** 