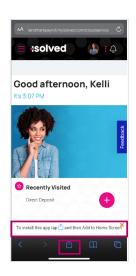

2 Step 2
Log into the homepage with your Username and Password.

3 Step 3

Once logged in, you will be prompted at the bottom to install the app to your Home Screen. Tap the **share icon** in the middle.

Step 4
Select the
"Add to Home
Screen" link from
the list of options.