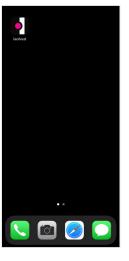

5 Step 5
The isolved "app"
will be added to your
mobile home screen

for simplified access.

**iPhone** 