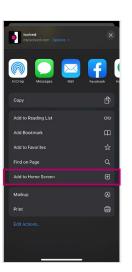

2 Step 2
Log into the homepage with your Username and Password.

3 Step 3

Once logged in, you will be prompted at the bottom to install the app to your Home Screen. Tap the **share icon** in the middle.

Step 4
Select the
"Add to Home
Screen" link from
the list of options.