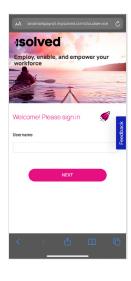

## **Adaptive Employee Experience Guide!**

Step-by-step guide for transitioning to the new isolved interface.

Please ensure you're using Safari as your browser for best results

1 Step 1

With phone, please take an image of QR code\* to open home page.

2 Step 2
Log into the homepage with your Username and Password.

3 Step 3

Once logged in, you will be prompted at the bottom to install the app to your Home Screen. Tap the **share icon** in the middle.

Step 4
Select the
"Add to Home
Screen" link from
the list of options.